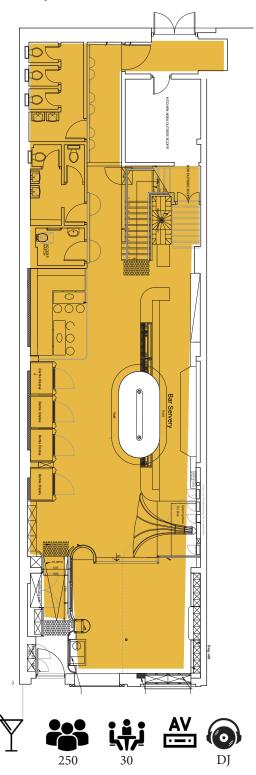

## LEVEL 1 THE VAULT

- A secluded luxe haven nestled in our historic celing.
- Exclusive private space for up to 30 guests.
- Luxe leather booth lounges to create intimate and relxed setting.

A private & intimate luxe space to make your own

| PACE TYPE | CAPACITY                   | MUSIC      | AUDIO   |
|-----------|----------------------------|------------|---------|
| Private   | 30 cocktail                | Y          | Y       |
|           |                            |            |         |
|           | <u>م</u>                   |            | A I     |
|           |                            |            |         |
|           |                            |            |         |
|           |                            |            |         |
|           |                            |            |         |
|           |                            |            |         |
|           | 3                          |            |         |
|           | 0<br>0<br>0<br>7<br>7<br>6 |            |         |
|           |                            |            |         |
|           |                            |            |         |
|           |                            |            |         |
|           | ROOF OVER                  | 100 I      |         |
|           | $\odot$                    |            |         |
|           |                            |            |         |
|           |                            |            |         |
|           |                            | G. 19 5    |         |
|           |                            | / .        |         |
|           |                            |            |         |
|           |                            | 1          |         |
|           | ,                          |            |         |
|           |                            |            | 0008000 |
|           |                            |            |         |
|           |                            | DWCE FLOOR |         |
|           |                            | LOOR       |         |
|           |                            |            |         |
| L         | f                          |            | ]       |