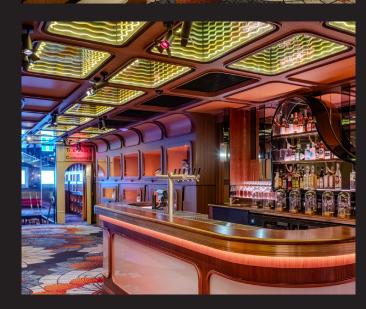

# LEVEL 1 PAWN PARLOUR

- The Pawn Parlour, a private level for up to 150 guests.
- Private luxe bar and intimate space with featured roof lighting.
- Luxurious surroundings, rich with texture and where every corner holds a story waiting to be discovered.

Indulge in the allure of yesteryear with modern sophistication

| SPACE TYPE | CAPACITY     | MUSIC | AUDIO |
|------------|--------------|-------|-------|
| Private    | 150 cocktail | Y     | Y     |