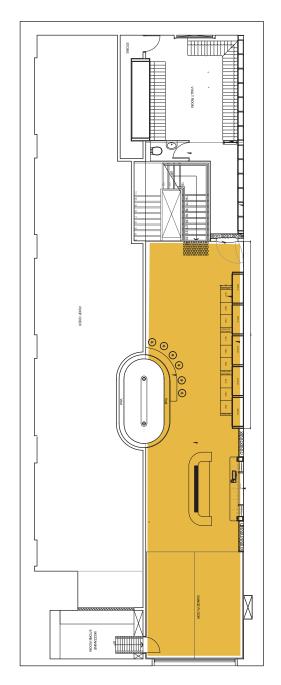

## LEVEL 1 THE VAULT

- A secluded luxe haven nestled in our historic celing.
- Exclusive private space for up to 30 guests.
- Luxe leather booth lounges to create intimate and relxed setting.

A private & intimate luxe space to make your own

| PACE TYPE | CAPACITY                   | MUSIC      | AUDIO   |
|-----------|----------------------------|------------|---------|
| Private   | 30 cocktail                | Y          | Y       |
|           |                            |            |         |
|           | <u>م</u>                   |            | A I     |
|           |                            |            |         |
|           |                            |            |         |
|           |                            |            |         |
|           |                            |            |         |
|           |                            |            |         |
|           | 3                          |            |         |
|           | 0<br>0<br>0<br>7<br>7<br>6 |            |         |
|           |                            |            |         |
|           |                            |            |         |
|           |                            |            |         |
|           | ROOF OVER                  | 100 I      |         |
|           | $\odot$                    |            |         |
|           |                            |            |         |
|           |                            |            |         |
|           |                            | G. 19 5    |         |
|           |                            | / .        |         |
|           |                            |            |         |
|           |                            | 1          |         |
|           | ,                          |            |         |
|           |                            |            | 0008000 |
|           |                            |            |         |
|           |                            | DWCE FLOOR |         |
|           |                            | LOOR       |         |
|           |                            |            |         |
| L         | f                          |            | ]       |