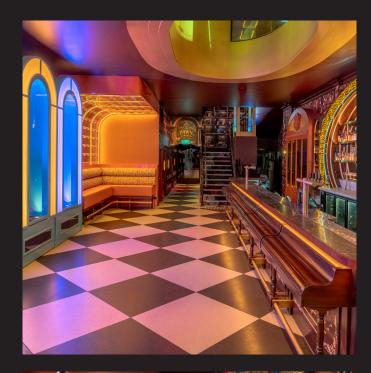

# LEVEL 1 PAWN PARLOUR

- The Pawn Parlour, a private level for up to 150 guests.
- Private luxe bar and intimate space with featured roof lighting.
- Luxurious surroundings, rich with texture and where every corner holds a story waiting to be discovered.

Indulge in the allure of yesteryear with modern sophistication

| SPACE TYPE | CAPACITY     | MUSIC | AUDIO |
|------------|--------------|-------|-------|
| Private    | 150 cocktail | Y     | Y     |