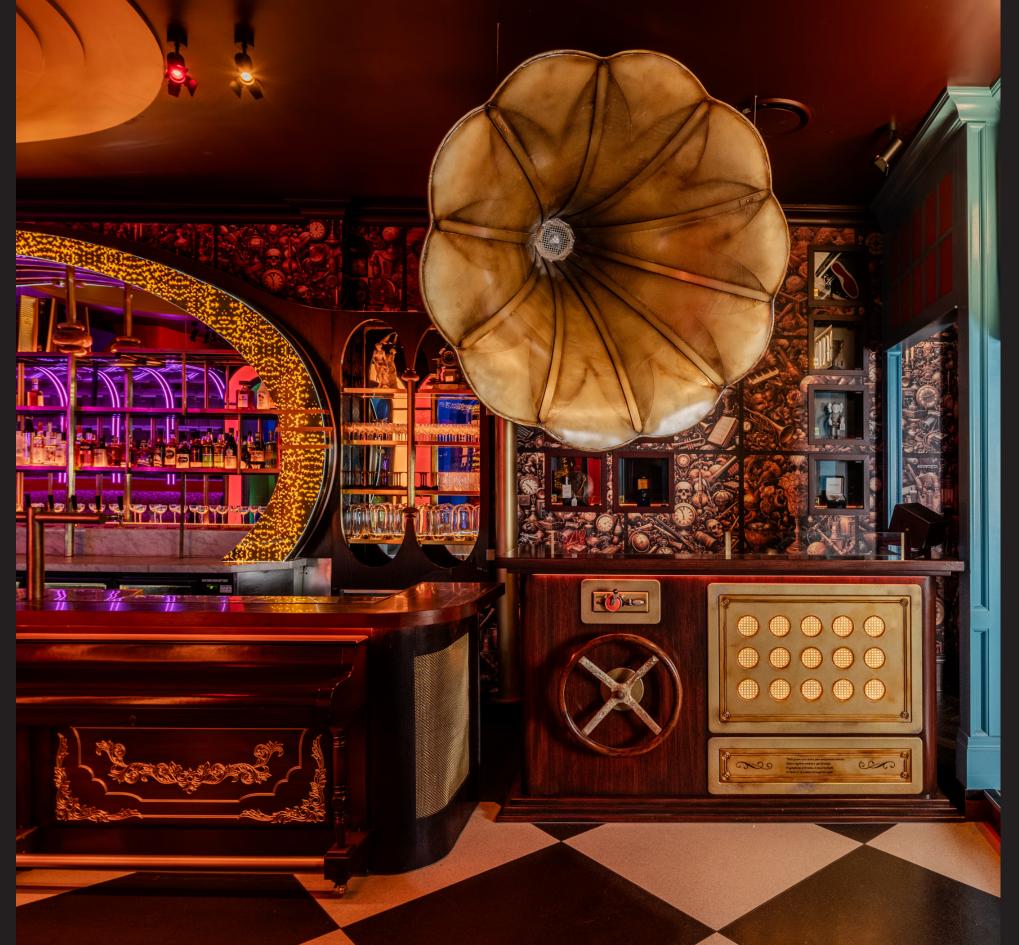

## GROUND FLOOR PAWN SHOP

- A treasure trove of unique finds waiting to shop.
- A grand space with iconic Gramophone DJ stage for up to 250 guests.
- Semi-private spaces can be created for smaller groups.
- Whether you're drawn to nostalgia or intrigued by the unexpected, our Pawn Shop space offers a one-of-a-kind experience unlike any other.

Welcome to a space where curiosity knows no bounds, and creativity knows no limits

| SPACE TYPE | CAPACITY     | MUSIC | AUDIO |
|------------|--------------|-------|-------|
| Private    | 250 cocktail | Y     | Y     |

Perfect for larger social and corporate events of up to 250 guests cocktail style. .