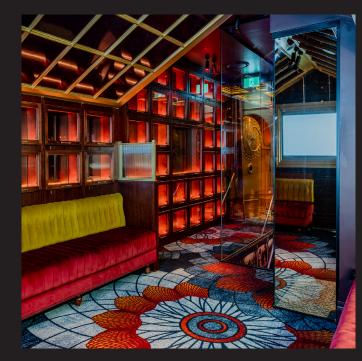

# LEVEL 1 PAWN PARLOUR

- The Pawn Parlour, a private level for up to 150 guests.
- Private luxe bar and intimate space with featured roof lighting.
- Luxurious surroundings, rich with texture and where every corner holds a story waiting to be discovered.

Indulge in the allure of yesteryear with modern sophistication

| SPACE TYPE | CAPACITY     | MUSIC | AUDIO |
|------------|--------------|-------|-------|
| Private    | 150 cocktail | Y     | Y     |