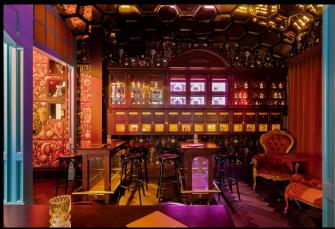

# LEVEL 1 PAWN PARLOUR

- The Pawn Parlour, a private level for up to 150 guests.
- Private luxe bar and intimate space with featured roof lighting.
- Luxurious surroundings, rich with texture and where every corner holds a story waiting to be discovered.

Indulge in the allure of yesteryear with modern sophistication

| SPACE TYPE | CAPACITY     | MUSIC | AUDIO |
|------------|--------------|-------|-------|
| Private    | 150 cocktail | Y     | Y     |