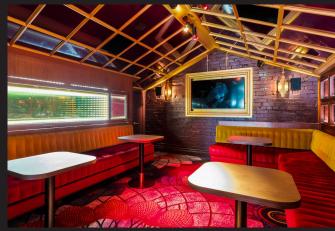

# LEVEL 1 PAWN PARLOUR

- The Pawn Parlour, a private level for up to 150 guests.
- Private luxe bar and intimate space with featured roof lighting.
- Luxurious surroundings, rich with texture and where every corner holds a story waiting to be discovered.

Indulge in the allure of yesteryear with modern sophistication

| SPACE TYPE | CAPACITY     | MUSIC | AUDIO |
|------------|--------------|-------|-------|
| Private    | 150 cocktail | Y     | Y     |