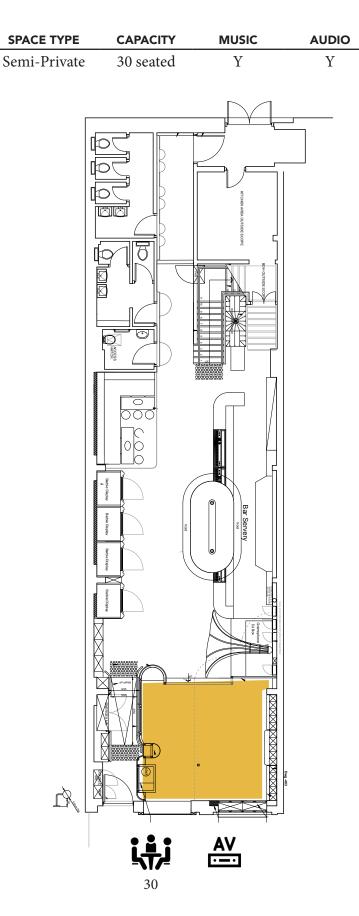

## LEVEL 1 THE VAULT

- A secluded luxe haven nestled in our historic celing.
- Exclusive private space for up to 30 guests.
- Luxe leather booth lounges to create intimate and relxed setting.

A private & intimate luxe space to make your own

| PACE TYPE | CAPACITY                   | MUSIC      | AUDIO   |
|-----------|----------------------------|------------|---------|
| Private   | 30 cocktail                | Y          | Y       |
|           |                            |            |         |
|           | <u>م</u>                   |            | A I     |
|           |                            |            |         |
|           |                            |            |         |
|           |                            |            |         |
|           |                            |            |         |
|           |                            |            |         |
|           | 3                          |            |         |
|           | 0<br>0<br>0<br>7<br>7<br>6 |            |         |
|           |                            |            |         |
|           |                            |            |         |
|           |                            |            |         |
|           | ROOF OVER                  | 100 I      |         |
|           | $\odot$                    |            |         |
|           |                            |            |         |
|           |                            |            |         |
|           |                            | G. 19 5    |         |
|           |                            | / .        |         |
|           |                            |            |         |
|           |                            | 1          |         |
|           | ,                          |            |         |
|           |                            |            | 0008000 |
|           |                            |            |         |
|           |                            | DWCE FLOOR |         |
|           |                            | LOOR       |         |
|           |                            |            |         |
| L         | f                          |            | ]       |