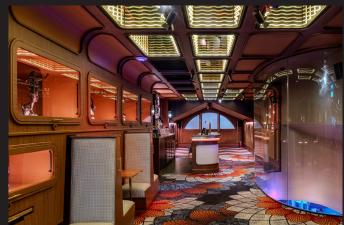

# LEVEL 1 PAWN PARLOUR

- The Pawn Parlour, a private level for up to 150 guests.
- Private luxe bar and intimate space with featured roof lighting.
- Luxurious surroundings, rich with texture and where every corner holds a story waiting to be discovered.

Indulge in the allure of yesteryear with modern sophistication

| SPACE TYPE | CAPACITY     | MUSIC | AUDIO |
|------------|--------------|-------|-------|
| Private    | 150 cocktail | Y     | Y     |