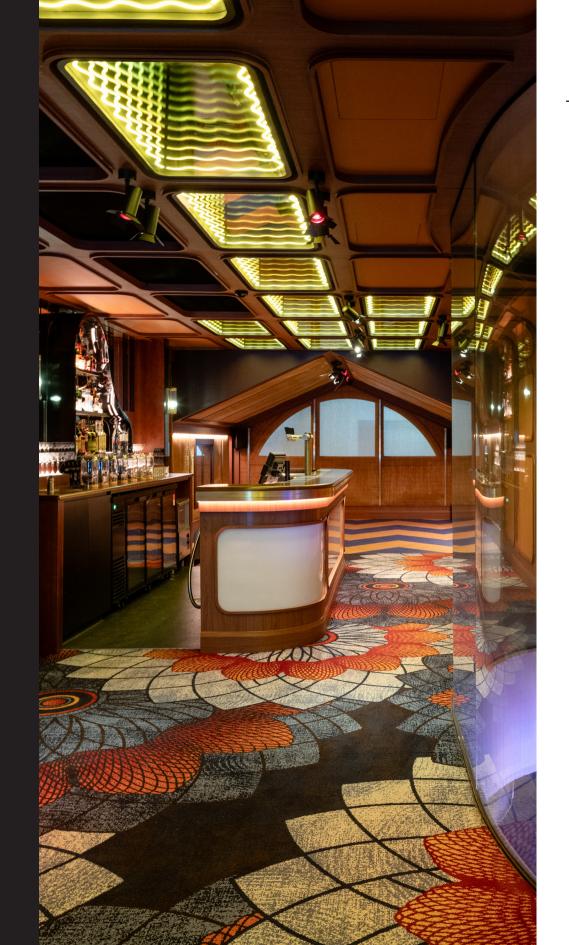

# LEVEL 1 PAWN PARLOUR

- The Pawn Parlour, a private level for up to 150 guests.
- Private luxe bar and intimate space with featured roof lighting.
- Luxurious surroundings, rich with texture and where every corner holds a story waiting to be discovered.

Indulge in the allure of yesteryear with modern sophistication

| SPACE TYPE | CAPACITY     | MUSIC | AUDIO |
|------------|--------------|-------|-------|
| Private    | 150 cocktail | Y     | Y     |