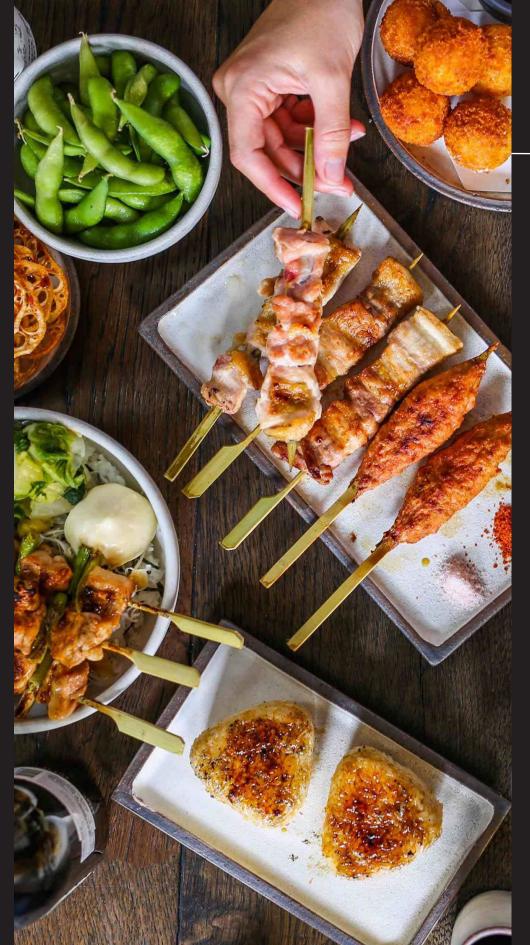

# MENU

{PER PIECE}

Meatball Bites | \$2.50

Pork Gyoza Dumpling | \$3.00

Takoyaki Octopus Dumpling Ball | \$3.00

Karaage Fried Chicken | \$3.60

Garlic Prawns | \$4.80

Crispy Tofu (v) | \$4.80

Chicken Thigh Skewer with Lemon & Cracked Pepper | \$7.20

Pork Belly Skewer with Sweet Miso | \$8.50

Zucchini Skewer with Soy & Butter (v) | \$5.00

King Oyster Mushroom with Soy & Butter (v)  $\mid$  \$7.20

SERVES 3-4}

Edamame Beans (v) | \$10.00

Lotus Root Chips (v) | \$11.00